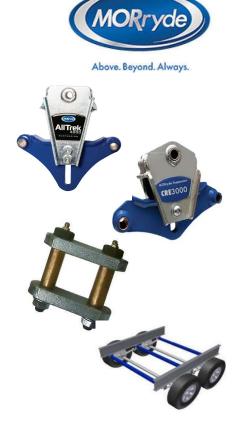

## Disc Brake Installation at the rally is \$1000 for tandem axle or \$1200 for triple axle

| MORryde                                | Fits                                          | Tandem<br>Axle | Triple<br>Axle | Standard<br>Installation<br>Tandem/ Triple |
|----------------------------------------|-----------------------------------------------|----------------|----------------|--------------------------------------------|
| CRE                                    | 33" Wheelbase                                 | \$175          | \$375          | \$300 / \$450                              |
|                                        | 35" Wheelbase                                 | \$175          | \$375          | \$300 / \$450                              |
| All Trek                               | 33" Wheelbase                                 | \$325          | Ask us!        | \$300 / \$750                              |
|                                        | 35" Wheelbase                                 | \$325          | Ask us!        | \$300 / \$750                              |
|                                        |                                               |                |                |                                            |
| Heavy Duty<br>Shackle/ Wet<br>Bolt Kit | 2.25" Shackle<br>W/O Correct<br>Track         | \$105          | \$150          | \$300 / \$450                              |
|                                        | 2.25" Shackle W/ Correct Track                | \$125          | \$170          | \$300 / \$450                              |
|                                        |                                               |                |                |                                            |
| MorRyde X<br>Factor<br>Crossmember     | Without - With<br>Correct Track/<br>Drop Down | \$125- \$200   |                | \$125 Each                                 |