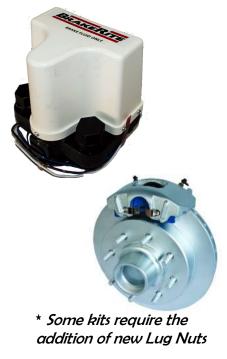

## **Electric Over Hydraulic Disc Brake Conversion Kits**

| Axle<br>Size | # Wheel<br>Studs | Stud<br>Size | Tandem<br>Axle | Triple<br>Axle |
|--------------|------------------|--------------|----------------|----------------|
| 3.5k         | 5                | 1/2"         | \$2150         | \$2725         |
|              |                  |              |                |                |
| 5.2k - 6k    | 6                | 1/2"         | \$2375         | \$3025         |
|              |                  |              |                |                |
| 6K           | 8                | 1/2"         | \$3075         | \$4250         |
| 7K           | 8                | 1/2"         | \$3075         | \$4250         |
|              |                  |              |                |                |
| 7K           | 8                | 9/16"        | \$3075 *       | \$4250 *       |
| 8K           | 8                | 9/16"        | \$3175 *       | \$4300 *       |